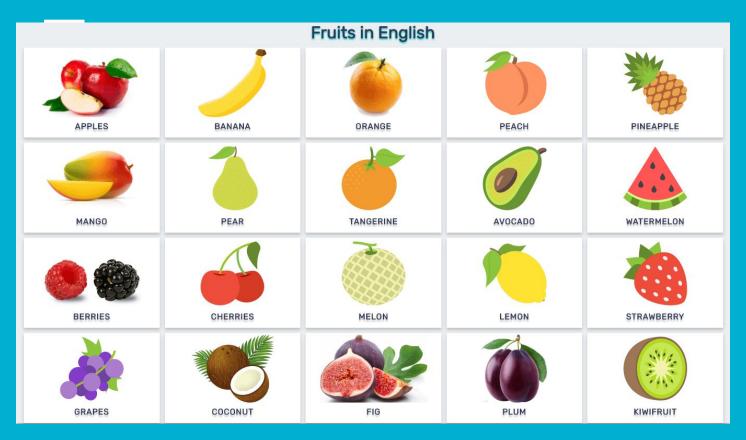

## Fruit Food Group

Wellness and Leadership

# Learning Target



#### I can identify how to determine the healthiest fruits to eat.

### **Examples of Fruits**



### **Facts about Fruit**

- Fresh, canned, frozen or dried
- $1\frac{1}{2}$  2 cups per day
- Fruit Quiz

## **Benefits of eating fruit**

- Read the above article and fill in as many health benefits fruit offers (@ least 5)
  - 0 0 0
    - 0
    - 0 0
    - 0

    - 0
    - 0

#### Name 4 of your favorite fruits to eat

1.

4.

- 2. 3.

### Review

- 1. <u>Digital Cookbook</u>: time to work on this
- Fruit Cooking Lab → Try to prepare a fruit dish this week and write at least 3 sentences about what you made and how it went.

#### Write about your experience here: (3 sentences)